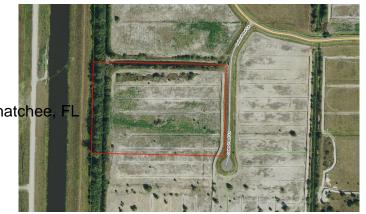

### WHITE FENCES EQUESTRIAN ESTATES, Loxahatchee, FL

A prime location in a gated equestrian subdivision. Ability to build a covered arena on your custom equestrian estate.

Competitively priced. Just minutes to all of Wellington's equestrian venues.

# **Community Information**

Address 3079 Gator Pond Lane

Area 5590

Subdivision WHITE FENCES EQUESTRIAN ESTATES

Development White Fences Equestr

City Loxahatchee
County Palm Beach

State FL

Zip Code 33470